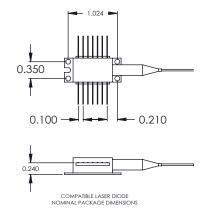

## Pin Assignments: TEC Driver DB9 (Male) Pin 1 - TEC ON Status Signal (from driver) Pin 2 - Thermistor + Pin 3 - Thermistor -Pin 4 - TEC + Pin 5 - TEC - / Status Return Pins 6,7,8,9 - No Connection LD Driver DB9 (Female) Pin 1 - Interlock Pin 2 - PDC Pin 3 - LDA Pin 4 - PDA Pin 5 - Interlock Return Pin 6 - Laser Diode Voltage, VLD(-) Pin 7 - LDC Pin 8 - No Connection Pin 9 - Laser Diode Voltage, VLD(+) Laser Diode ZIF Socket: Pin-out depends on programming card installed. Refer to user's manual 10614-D02 for details.



| DRAWING PROJECTION                                                      |      |           |                                |               |      |
|-------------------------------------------------------------------------|------|-----------|--------------------------