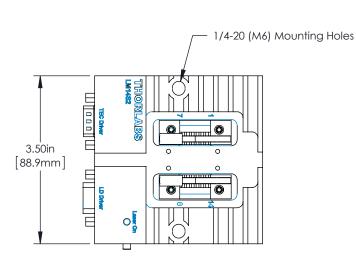

| DRAWING PROJECTION                                                      |      |           |                                |               |      |
|-------------------------------------------------------------------------|------|-----------|--------------------------------|---------------|------|
|                                                                         | NAME | DATE      |                                |               |      |
| DRAWN                                                                   | TA   | 22/JUN/11 | LM14 BUTTERFLY LASER DIODE MOU |               | DUNT |
| APPROVAL                                                                | TA   | 22/JUN/11 | MATERIAL                       |               | REV  |
| COPYRIGHT © 2010 BY THORLABS                                            |      |           |                                |               | С    |
| VALUES IN PARENTHESIS ARE CALCULATED<br>AND MAY CONTAIN ROUNDOFF ERRORS |      |           | ITEM #<br>LM14S2               | APPROX WEIGHT |      |