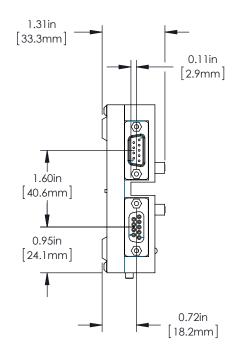

## Pin Assignments: TEC Driver DB9 (Male) Pin 1 - TEC ON Status Signal (from driver) Pin 2 - Thermistor + Pin 3 - Thermistor -Pin 4 - TEC + Pin 5 - TEC - / Status Return Pins 6,7,8,9 - No Connection LD Driver DB9 (Female) Pin 1 - Interlock Pin 2 - PDC Pin 3 - LDA Pin 4 - PDA Pin 5 - Interlock Return Pin 6 - Laser Diode Voltage, VLD(-) Pin 7 - LDC Pin 8 - No Connection Pin 9 - Laser Diode Voltage, VLD(+) Laser Diode ZIF Socket: Pin-out depends on programming card installed. Refer to user's manual 10614-D02 for details.